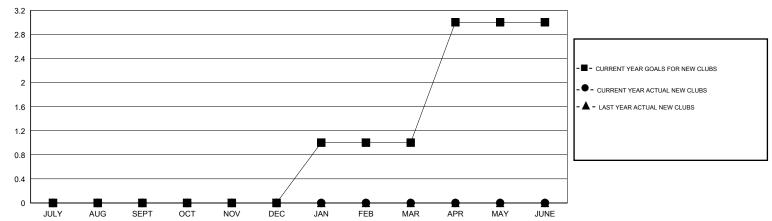

### **LOCATION ENGLAND**

GMT CA 4

|               |                  | Clubs             |                  |                  |               |                    | Members                             |                    |                  |
|---------------|------------------|-------------------|------------------|------------------|---------------|--------------------|-------------------------------------|--------------------|------------------|
|               | RESUL            | LTS FOR 2014-2015 | i                |                  |               | RESU               | JLTS FOR 2014-2015                  |                    |                  |
| QUARTER       | NEW CLUB<br>GOAL | NEW CLUBS         | DROPPED<br>CLUBS | NET<br>GAIN/LOSS | QUARTER       | NEW MEMBER<br>GOAL | CHARTER AND<br>NEW MEMBERS<br>ADDED | DROPPED<br>MEMBERS | NET<br>GAIN/LOSS |
| JULY/AUG/SEPT | 0                | 0                 | 0                | 0                | JULY/AUG/SEPT | 15                 | 24                                  | 26                 | -2               |
| OCT/NOV/DEC   | 0                | 0                 | 0                | 0                | OCT/NOV/DEC   | -5                 | 8                                   | 8                  | 0                |
| JAN/FEB/MAR   | 1                | 0                 | 0                | 0                | JAN/FEB/MAR   | 40                 | 0                                   | 0                  | 0                |
| APR/MAY/JUNE  | 2                | 0                 | 0                | 0                | APR/MAY/JUNE  | 42                 | 0                                   | 0                  | 0                |

#### GOALS AND ACTUAL NEW CLUBS CUMULATIVE