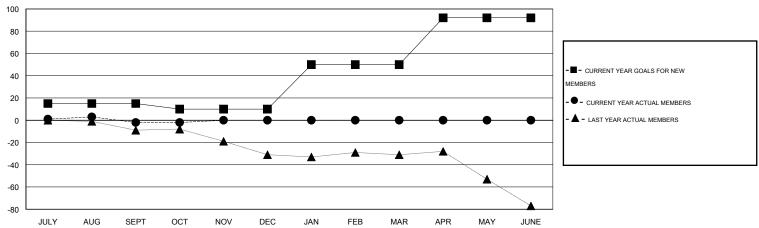

### **LOCATION ENGLAND**

GMT CA 4

|               |                  | Clubs             |                  |                  |               |                    | Members                             |                    |                  |
|---------------|------------------|-------------------|------------------|------------------|---------------|--------------------|-------------------------------------|--------------------|------------------|
|               | RESUL            | LTS FOR 2014-2015 | i                |                  |               | RESU               | JLTS FOR 2014-2015                  |                    |                  |
| QUARTER       | NEW CLUB<br>GOAL | NEW CLUBS         | DROPPED<br>CLUBS | NET<br>GAIN/LOSS | QUARTER       | NEW MEMBER<br>GOAL | CHARTER AND<br>NEW MEMBERS<br>ADDED | DROPPED<br>MEMBERS | NET<br>GAIN/LOSS |
| JULY/AUG/SEPT | 0                | 0                 | 0                | 0                | JULY/AUG/SEPT | 15                 | 24                                  | 26                 | -2               |
| OCT/NOV/DEC   | 0                | 0                 | 0                | 0                | OCT/NOV/DEC   | -5                 | 8                                   | 8                  | 0                |
| JAN/FEB/MAR   | 1                | 0                 | 0                | 0                | JAN/FEB/MAR   | 40                 | 0                                   | 0                  | 0                |
| APR/MAY/JUNE  | 2                | 0                 | 0                | 0                | APR/MAY/JUNE  | 42                 | 0                                   | 0                  | 0                |

#### GOALS AND ACTUAL MEMBERS CUMULATIVE

| DROPPED CLUBS: 0  DROPPED MEMBERS |              | 16 CLUBS OF 62 ADDED 1 OR MORE<br>NEW MEMBERS | GENDER DISTRIBUTION  MALE 895 (71.83%)  FEMALE 351 (28.17%) |           |
|-----------------------------------|--------------|-----------------------------------------------|-------------------------------------------------------------|-----------|
| DECEASED CLUB CANCELLED OTHER     | 4<br>0<br>30 | CLICK HERE FOR HEALTH ASSESSMENT DATA         | FAMILY UNIT MEMBERS HEAD OF HOUSEHOLD                       | 159<br>79 |
| TOTAL                             | 34           |                                               | NON-HEAD OF HOUSEHOLD                                       | 80        |